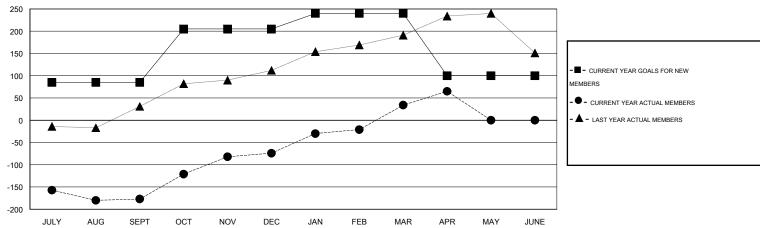

#### GOALS AND ACTUAL MEMBERS CUMULATIVE

| DROPPED CLUBS: 3  DROPPED MEMBERS |         | 54 CLUBS OF 77 ADDED 1 OR MORE<br>NEW MEMBERS | GENDER DISTRIBU<br>MALE<br>FEMALE | 1,804 (82.83%)<br>374 (17.17%) |     |
|-----------------------------------|---------|-----------------------------------------------|-----------------------------------|--------------------------------|-----|
| DECEASED CLUB CANCELLED           | 5<br>39 | CLICK HERE FOR HEALTH                         | FAMILY UNIT MEMBERS               |                                | 433 |
| OTHER                             | 310     | ASSESSMENT DATA                               | HEAD OF HOUSEHOLD                 |                                | 202 |
| TOTAL                             | 354     |                                               | NON-HEAD OF HOUSEHOL              | 231                            |     |