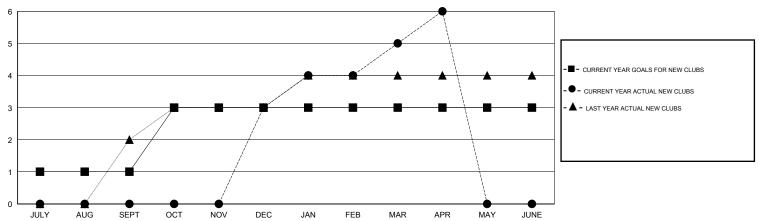

| 3                   | 3                          | 0                           | OCT/NOV/DEC           | 120                | 244                              | 141                          | 103                         |
| JAN/FEB/MAR   | 0                | 2                   | 0                          | 2                           | JAN/FEB/MAR           | 35                 | 119                              | 11                           | 108                         |
| APR/MAY/JUNE  | 0                | 1                   | 0                          | 1                           | APR/MAY/JUNE          | -140               | 40                               | 9                            | 31                          |

#### GOALS AND ACTUAL NEW CLUBS CUMULATIVE



#### GOALS AND ACTUAL MEMBERS CUMULATIVE



| DROPPED CLUBS: 3  DROPPED MEMBERS |         | 54 CLUBS OF 77 ADDED 1 OR MORE<br>NEW MEMBERS | GENDER DISTRIBU<br>MALE<br>FEMALE | 1,804 (82.83%)<br>374 (17.17%) |     |
|-----------------------------------|---------|-----------------------------------------------|-----------------------------------|--------------------------------|-----|
| DECEASED CLUB CANCELLED           | 5<br>39 | CLICK HERE FOR HEALTH                         | FAMILY UNIT MEMBERS               |                                | 433 |
| OTHER                             | 310     | ASSESSMENT DATA                               | HEAD OF HOUSEHOLD                 |                                | 202 |
| TOTAL                             | 354     |